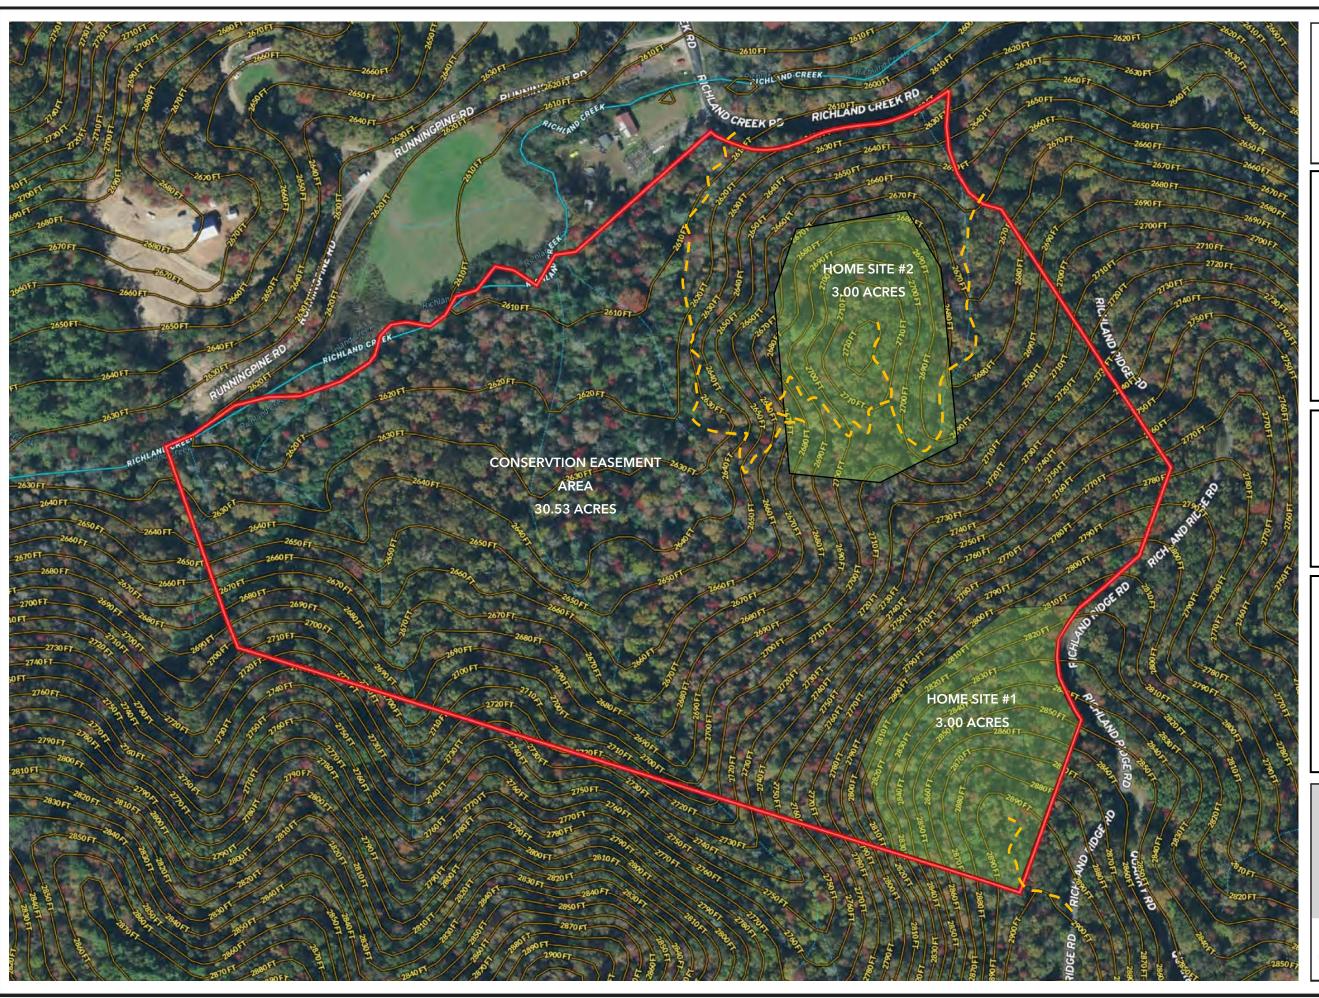

## WEST FORK FOREST

TRANSYLVANIA COUNTY NORTH CAROLINA

## TOPOGRAPHIC CONTOURS

CONSERVATION EASEMENT:

30.53 ACRES

HOME SITE No. 1: 3.00 ACRES HOME SITE No. 2: 3.00 ACRES

TOTAL: 36.53 ACRES

FOOT TRAIL

BOUNDARY

HOME SITE

This map is provided for informational and planning purposes only. It is not intended to be used for description, conveyance, authoritative definition of legal boundary, or property title. This is not a survey product. WPA makes no warranty, representation or guaranty as to the content, accuracy, timeliness or completeness of any of the information provided herein.